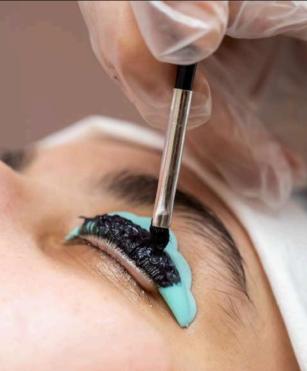

## Eyelashes

|                              | Member<br>3 Yr | Non Member   |
|------------------------------|----------------|--------------|
| Russian Lashes Extension     | 6400           | 8000 onwards |
| Single Line Lashes Extension | 4000           | 5000 onwards |
| Barbie Lashes Extension      | 3200           | 4000 onwards |
| Russian Touch up             | 2400           | 3000 onwards |
| Lashes Touch up              | 1600           | 2000 onwards |
| Lashes Removal               | 800            | 1000 onwards |