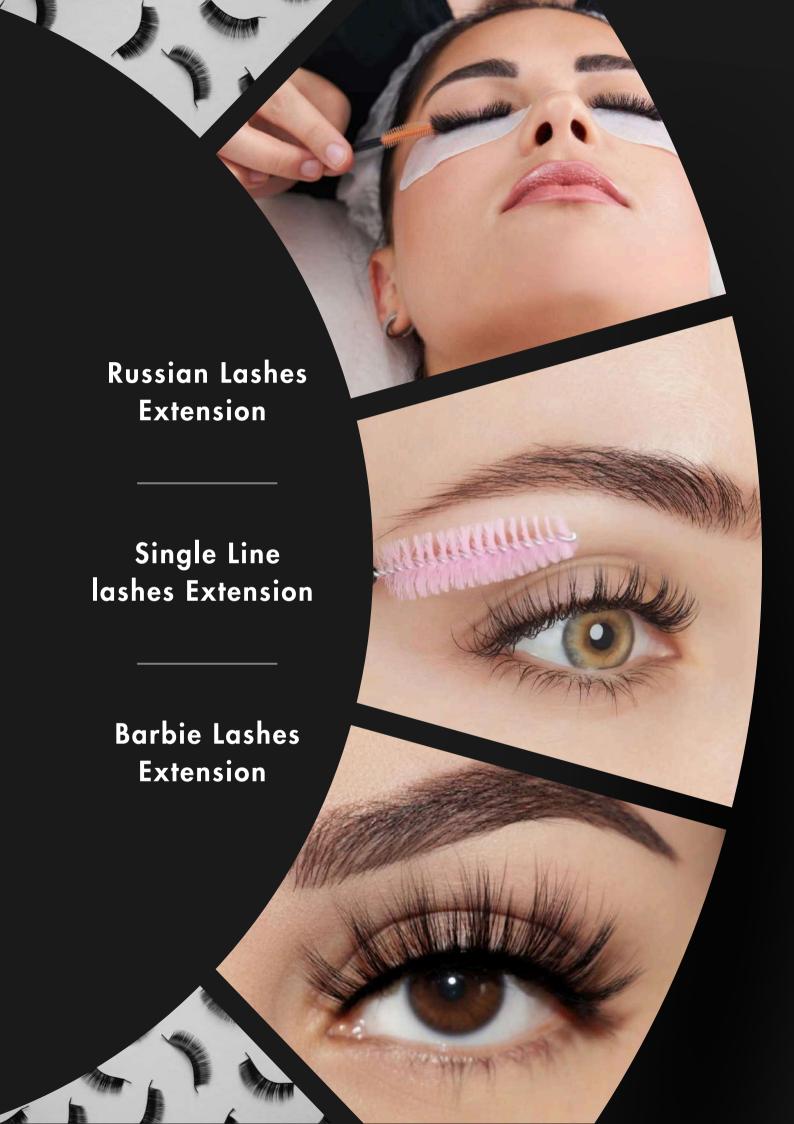

## Eyelashes

|                              | Member<br>3 Yr | Non Member   |
|------------------------------|----------------|--------------|
| Russian Lashes Extension     | 6400           | 8000 onwards |
| Single Line Lashes Extension | 4000           | 5000 onwards |
| Barbie Lashes Extension      | 3200           | 4000 onwards |
| Russian Touch up             | 2400           | 3000 onwards |
| Lashes Touch up              | 1600           | 2000 onwards |
| Lashes Removal               | 800            | 1000 onwards |