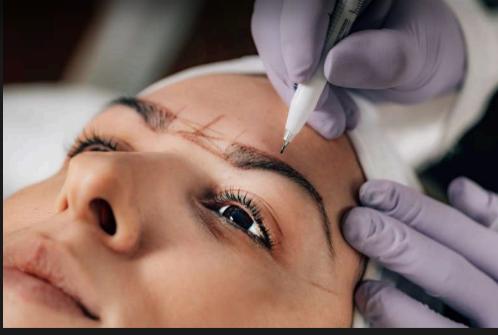

**Eyebrow Microblading** 

Lip Tattoo

**Beauty Spot** 

**Eyebrow Microblading Ombre** 

## PERMANENT MAKEUP

## **Eyebrow Microblading**

|                                | Member<br>3 Yr  | Non Member |
|--------------------------------|-----------------|------------|
| 1st Sitting                    | 15,200          | 19,000     |
| Touch Up                       | 9,600           | 12,000     |
| Correction                     | 12,000          | 15,000     |
| Package (1st Sitting+Touch Up) | 20,000          | 25,000     |
| Eyebrow Mic                    | roblading Ombre |            |
| 1st Sitting                    | 20,000          | 25,000     |
| 2nd Sitting                    | 12,000          | 15,000     |
| Package (1st Sitting+Touch Up) | 24,000          | 30,000     |
| Lip                            | Tattoo          |            |
| 1st Sitting                    | 18,400          | 23,000     |
| 2nd Sitting                    | 12,000          | 15,000     |
| Package (1st Sitting+Touch Up) | 24,000          | 30,000     |
|                                |                 |            |
| Beauty Spot                    | 4,000           | 5,000      |