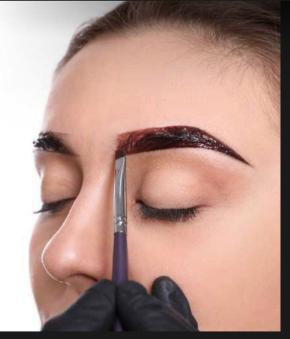

## **Brow & Lashes Treatment**

|                              | Member<br>3 Yr | Non Member |
|------------------------------|----------------|------------|
| Lash Lifting                 | 2,800          | 3,500      |
| Brow Lamination              | 1,600          | 2,000      |
| Brow Tinting                 | 800            | 1,000      |
| Lash Tinting                 | 800            | 1,000      |
| Brow Lamination with Tinting | 2,000          | 2,500      |
| Lash Lifting with Tinting    | 3,200          | 4,000      |