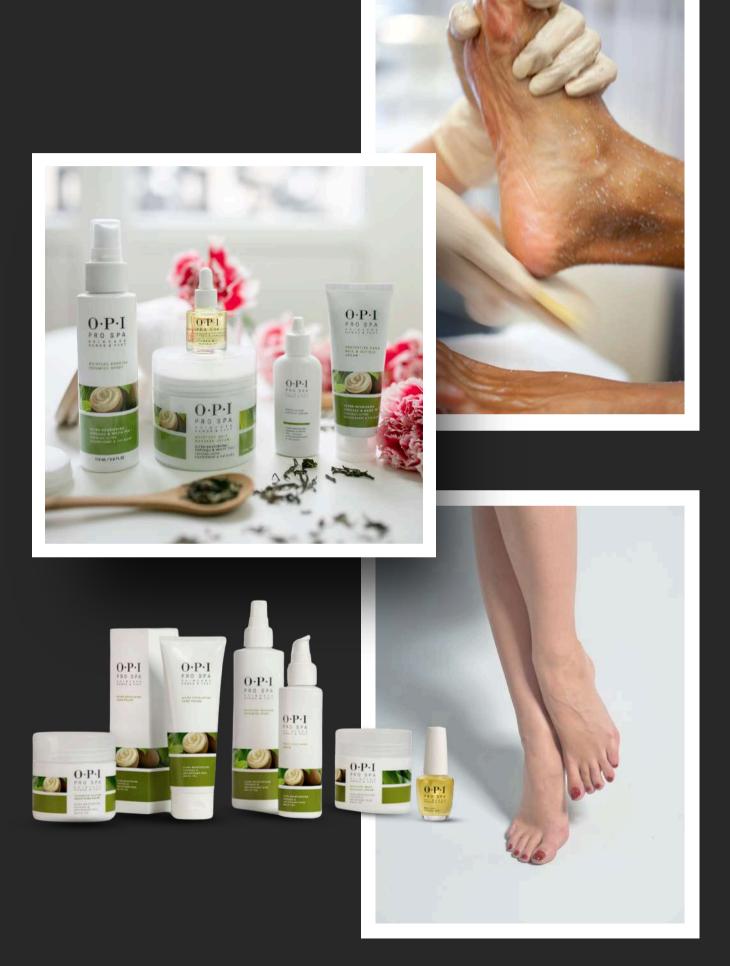

#### **SPA Rituals**

Member Non Member 3 Yr

**OPI Fingers Facial Manicure** 

2000

2500

Starts with a gentle soak which cleanses & softens your hands Followed by AHAs hand scrub with natural sugar crystals to reduce celluses banish dry, rough & dead skin. Then a relaxing massage with botanical extract & finishes with a hydrating shea butter extract mask. It concludes with a paraffin treatment to nourish and moisturize the dryness and step out with super soft hands.

OPI Pro Manicure 2600

OPI ProSpa brings the quality and efficacy of facial skincare to premium products developed specifically for hands and feet. cupuacu butter [koo-poo-wah-sue] Brazilian superfruit with 9 essential fatty acids for unparalleled moisture (240% more than lanolin). 9 free-radical fighting antioxidants protect skin White tea. Anti-oxidant superstar helps protect skin from free radical damage

#### OPI Pro Spa Pedicure

2240

2800

OPI Pro Spa brings the quality and efficacy of facial skincare to premium products developed specifically for hands and feet.cupuaçu butter [koo-poo-wah-suel Brazilian superfruit with 9 essential fatty acids for unparalleled moisture (240% more than lanolin), 9 free-radical fighting antioxidants protect skin White tea:Anti-oxidant superstar helps protect skin from free radical damage 2x as effective as green tea.