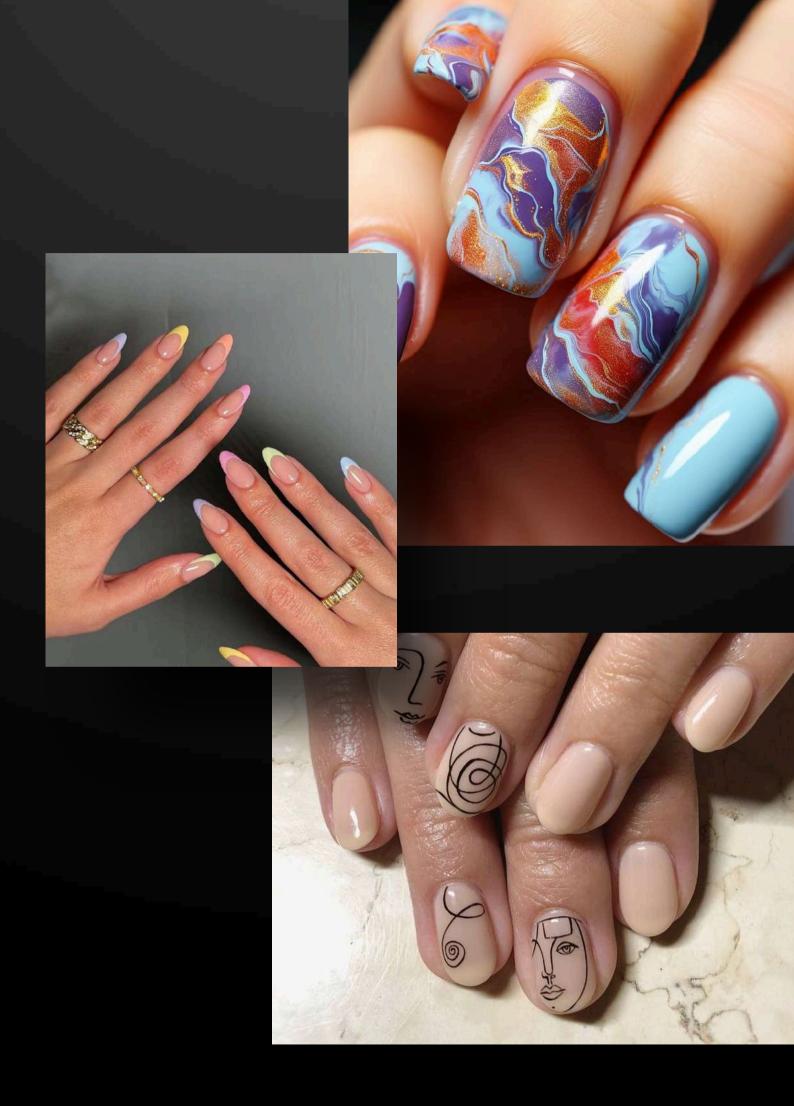

# Nail Art

| Member<br>3 Yr | Non Member                            |
|----------------|---------------------------------------|
| 560            | 700 onwards                           |
| 160            | 200 onwards                           |
| 200            | 250 onwards                           |
| 240            | 300                                   |
| 320            | 400                                   |
| 320            | 400                                   |
| 320            | 400                                   |
| 530            | 650                                   |
| 160            | 200                                   |
|                | 3 Yr  560 160 200 240 320 320 320 530 |