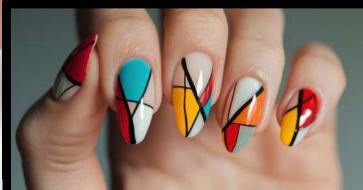

# Nail Art

| Member<br>3 Yr | Non Member                            |
|----------------|---------------------------------------|
| 560            | 700 onwards                           |
| 160            | 200 onwards                           |
| 200            | 250 onwards                           |
| 240            | 300                                   |
| 320            | 400                                   |
| 320            | 400                                   |
| 320            | 400                                   |
| 530            | 650                                   |
| 160            | 200                                   |
|                | 3 Yr  560 160 200 240 320 320 320 530 |