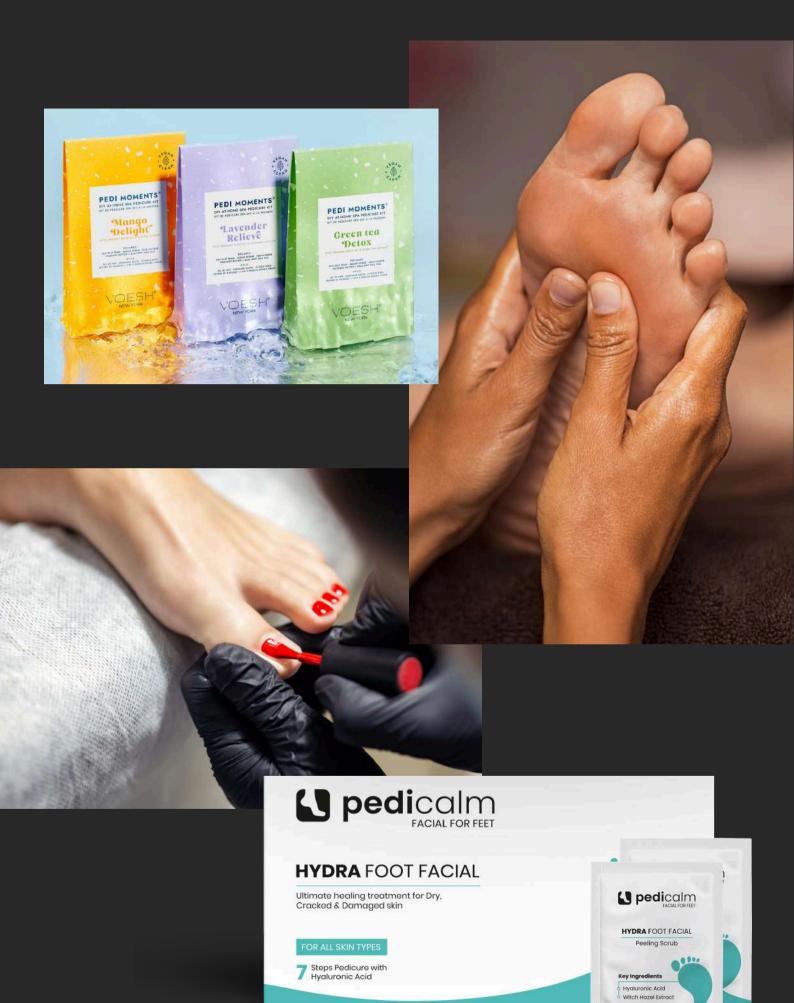

## **Pedicure**

|                                                                                                                         | Member<br>3 Yr         | Non Member                     |
|-------------------------------------------------------------------------------------------------------------------------|------------------------|--------------------------------|
| Extra Anti - Oxidant Paraffin Treatment With any Pedicure.                                                              | 400                    | 500                            |
| Extra Scrub / Mask Pack With any Pedicure.                                                                              | 560                    | 700<br>onwards                 |
| Essential Pedicure  Our Essential Pedicure will cleanse away the roug                                                   | 800<br>hness & dryness | 1000<br>of your precious skin. |
| Footsie Spa Pedi  Experience the epitome of organic pampering with luxurious soak enriched with natural ingredients, in |                        |                                |

#### **Pedicure**

Member 3 Yr Non Member

Voesh New York Pedicure

1,920

2,400

Your Ordinary Spa Becomes Extraordinary With voesh, you will find the relief and safety that you've been seeking - skincare that actually works, long term, with many benefits that knowledge and quality you deserve.

Pediicalm Pedicure

2,000

2,500

Have this refreshing experience with Mango Mandarin exfoiation & argan oil smoothens the skin layer, finishing with mango cream. Results in good glow as instantly removes dead & rough skin, & helps boost your skin.