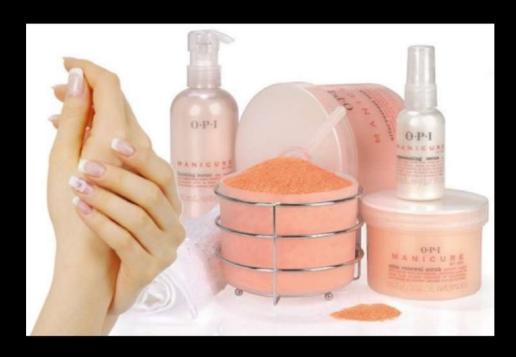

#### **OPI Spa Manicure**

1,520

1.710

1,900

Starts witha gentle soak with grapefruit & tea tree extracts, which cleanses & softens your hands. And a pampering soften with green tea extract to softens the toughest celluses. Followed by AHAs foot scrub with natural sugar crystals to reduce celluses banish dry, rough & dead skin. Triple-action fruit derived AHAs leaves hands Silky smooth. Then a relaxing massage with botanical extract & finishes with a hydrating shea butter extract mask, smoothes with Cucumber & green tea. And finally with a smoother you are ready to step out hands softened & protected.

#### **OPI Fingers Facial Manicure**

1,680

1,890

2,100

A gentle soak with grapefruit & tea tree extracts, which cleanses & softens your hands. And a pampering soften with green tea extract to softens the toughest celluses.

Followed by AHAs foot scrub with netural sugar crystals to reduce celluses banish dry, rough & dead skin.

Triple-action fruit derived AHAs leaves hands silky smooth.

Then a relaxing massage with botanical extract.

It concludes with a pafin treatment to nourish & moisturize the dryness & step out with super soft hands.