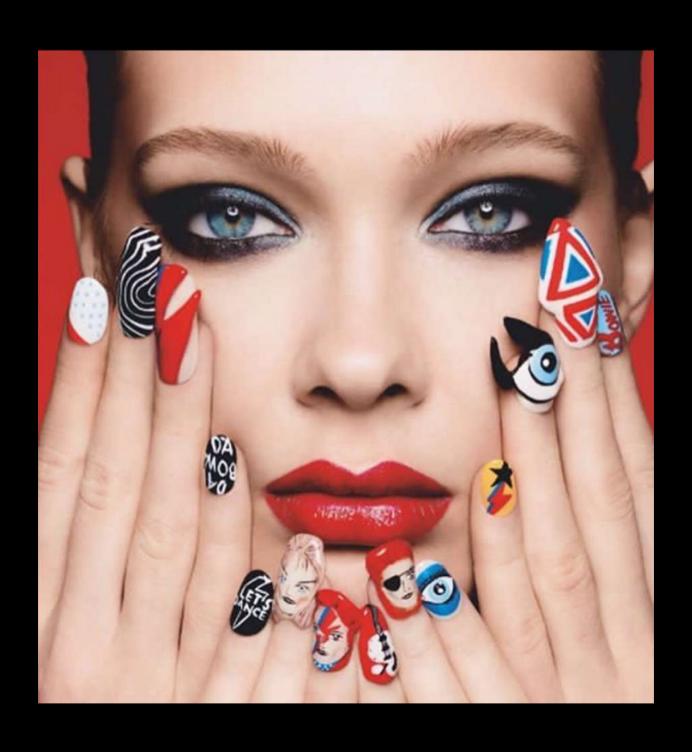

## **Nail Art**

Members, Non Members

| Nail Art Set ( 10 Fingers )     | 700 on | 700 onwards |     |  |  |
|---------------------------------|--------|-------------|-----|--|--|
| Single Nail Design              | 200 on | 200 onwards |     |  |  |
| Acrylic Single Design           | 250 on | 250 onwards |     |  |  |
| Application of Nail Polish      | 240    | 270         | 300 |  |  |
| Nail Cut, File & Polish         | 320    | 360         | 400 |  |  |
| French Polish                   | 320    | 360         | 400 |  |  |
| Glitter Polish                  | 320    | 360         | 400 |  |  |
| Glitter Colour Change Permanent | 520    | 585         | 650 |  |  |
| Cut & File                      | 160    | 180         | 200 |  |  |