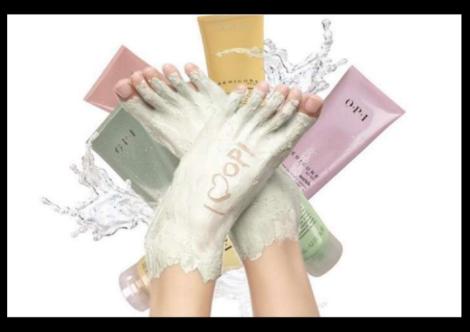

#### **SPA Rituals Manicure**

Member Member Non Member 3 Yr 1 Yr

**OPI Pro Spa Manicure** 

1,840

2,160

2,400

OPI ProSpa brings the quality and efficacy of facial skincare to premium products developed specifically for hands and feet. cupuacu butter [koo-poo-wah-sue] Brazilian superfruit with 9 essential fatty acids for unparalleled moisture (240% more than lanolin). 9 free-radical fighting antioxidants protect skin White tea. Anti-oxidant superstar helps protect skin from free radical damage 2x as effective as green tea.

#### **OPI Pro Spa Pedicure**

2,080

2,340

2,600

OPI Pro Spa brings the quality and efficacy of facial skincare to premium products developed specifically for hands and feet.cupuaçu butter [koo-poo-wah-sue] Brazilian superfruit with 9 essential fatty acids for unparalleled moisture (240% more than lanolin). 9 free-radical fighting antioxidants protect skin White tea :Anti-oxidant superstar helps protect skin from free radical damage 2x as effective as green tea.