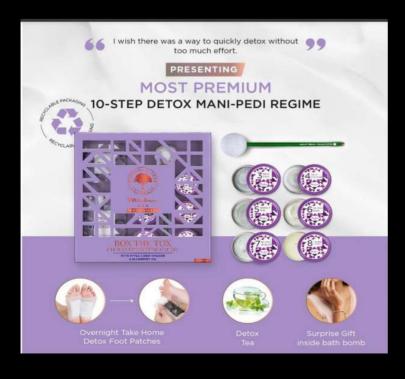

Hand Facial (Detox) Manicure - 9 steps 2,080

2,350

2,600

REBOOT. RENEW. RE-LIVE. Detox with this carefully curated manicure that's like Yoga for your hand. Mineral & Tree extracts with organic Aloe Vera juice, Apple cider vinegar, Lavender & Blueberry oil. Sit back & enjoy this rejuvenating manicure while it drives out all tox & brings in bliss.

Feet Facial (Detox) Pedicure - 10 steps

2,240

2,520

2,800

REBOOT. RENEW. RE-LIVE. Detox with this carefully curated pedicure that's like Yoga for your feet. Mineral & Tree extracts with organic Aloe Vera juice, Apple cider vinegar, Lavender & Blueberry oil. Sit back & enjoy this rejuvenating pedicue while it drives out all tox & brings in bliss.