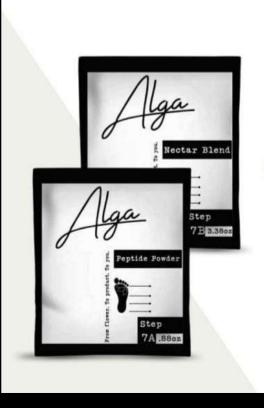

| Algo Cno Moniouro | 1 600 | 1 000 | 2.000 |  |
|-------------------|-------|-------|-------|--|
| Alga Spa Manicure | 1.600 | 1.800 | 2.000 |  |

Alga Manicure is an enlivening experience with aromatic nectars formulated through the art and science of apothecary that relaxes you from head to toe through our luxurious manicure.

Alga remains true its ethos of fresh products. It allows the professionals to blend encapsulated acti es just before the usage and apply immediately to the skin directly.